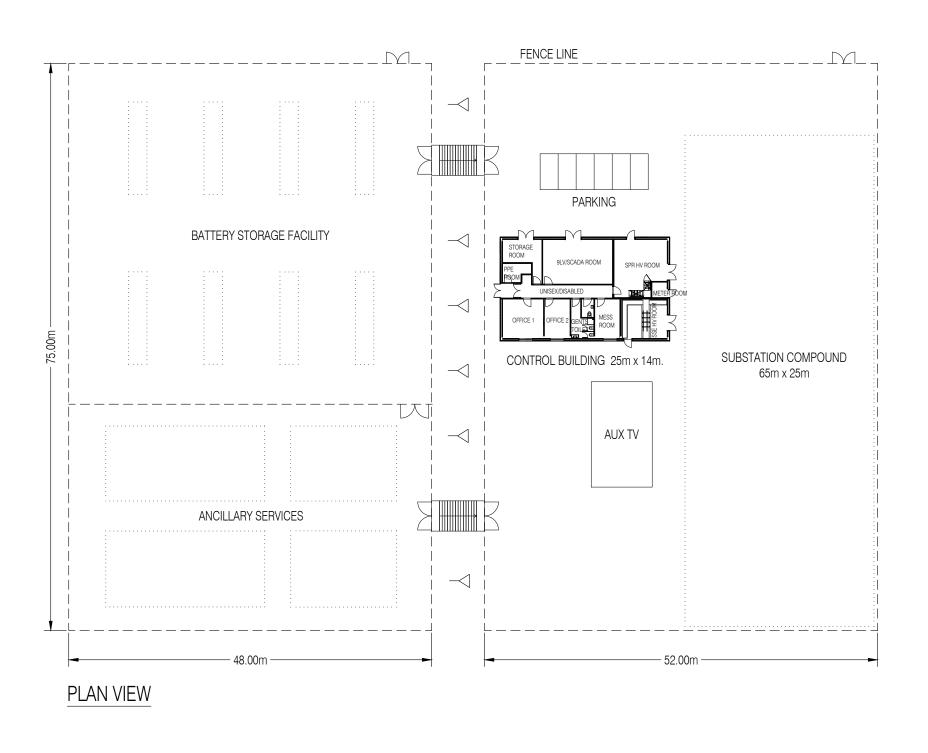

Earraghail Renewable Energy Development Chapter 3 Proposed Development Indicative Substation and BESS Layout

| <b>.</b> | Drg No |            |
|----------|--------|------------|
| L        | Rev    | 05         |
| 1        | Date   | 03/12/2021 |
| t        | Figure | 3.2        |